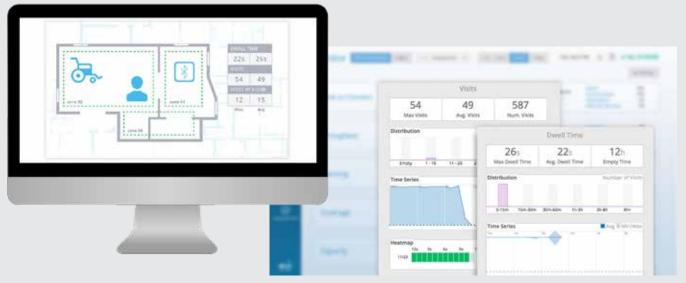

sales@retailinnovation.com.au 1300 RIGAIT (1300 744 248)

Create zones to heatmap your foot traffic within your premises based on the devices that enter and exit.

This can be used as an enhancement / accompany / overlay to existing traffic counting devices and software for further validations, indicate areas that people are most frequenting in events, or can be the start of your **traffic analysis** journey.

## **COUPLED WITH INQUIRE**

Mistery provides *real data* with analytics on:

- · Departments that are performing well
- How many people have requested information on specific marketing materials and adjust the marketing (target marketing)
- Event Management Analytics