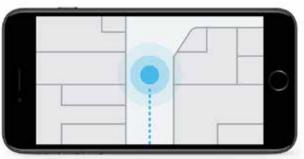

sales@retailinnovation.com.au 1300 RIGAIT (1300 744 248)

Create zones to heatmap your foot traffic within your premises based on the devices that enter and exit.

This can be used as an enhancement / accompany / overlay to existing traffic counting devices and software for further validations, indicate areas that people are most frequenting in events, or can be the start of your **traffic analysis** journey.