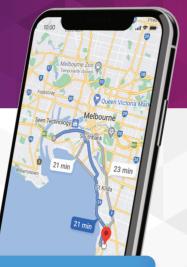

# Workflow and Scheduling

Provides built in route optimisation and delivery grouping, allowing you to recover time spent on route planning.

Respond and action on-demand delivery and pickup requests. Delete, re-assign or re-route with ease.